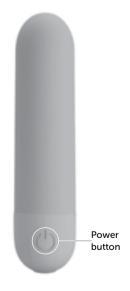

#### **How To Use**

- Hold the 🖒 button to turn on/off.
- Press it quickly to cycle through 10 massage modes.