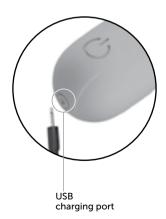

## Charging

- For maximum pleasure charge before every use.
- Connect the included USB cable and insert the USB end into the wall adaptor or computer USB port (Computer must be turned on).
- The slow intermittent glow indicates charging in progress.
- A full charge takes up to 50 minutes for 40 minutes of play.